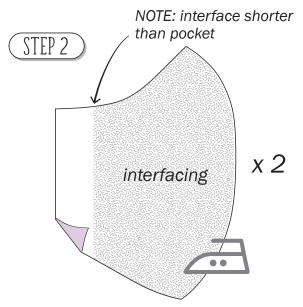

With right sides facing, sew **outer mask** pieces together along long outer edge

Take the **pocket** pieces and iron on the interfacing on the reverse side of each

(a) Take the **pocket** pieces and double fold and iron down to the edge of interfacing.(b) Then sew close to the inner edge as shown