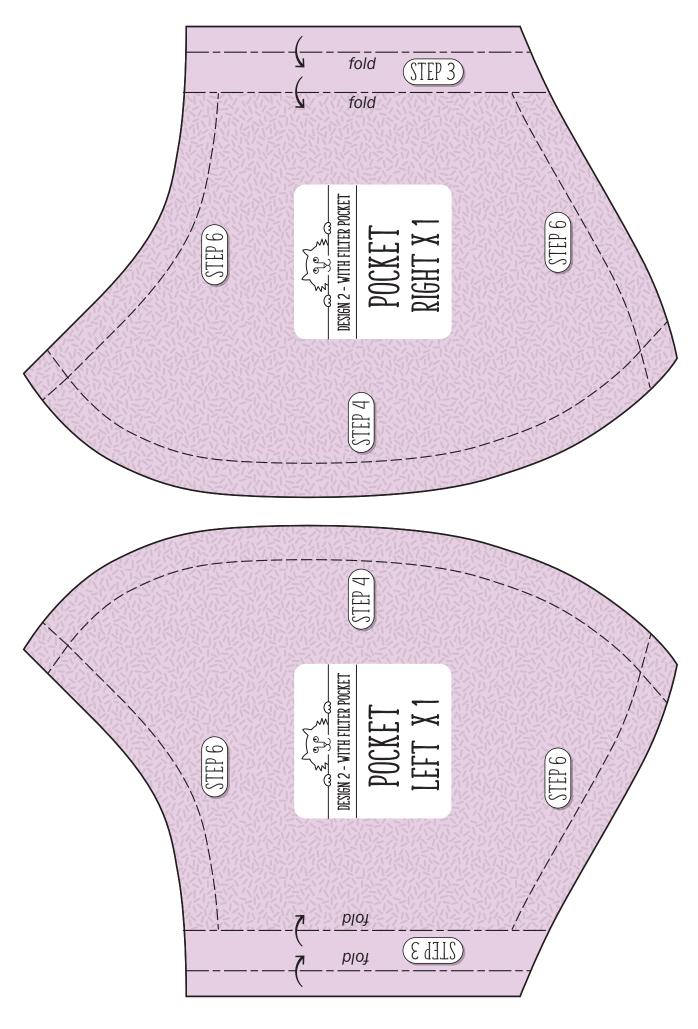

## ADULT DESIGN 2 - WITH FILTER POCKET

- Cut 2 x outer mask pieces (left and right)
- St. Co.
- Cut 2 x pocket pieces (left and right)
- Cut 2 x iron-on interface pieces (left and right)
- 2 x 200mm long 2 or 3mm round elastic (better than flat elastic that seems to pop off your ears!)
- \* 1 x wire for nose piece, ideally 120mm or up to 160mm long (you can buy ones specifically for masks online or can be a bag tie or a pipe cleaner)

With right sides facing, sew **outer mask** pieces together along long outer edge

Take the **pocket** pieces and iron on the interfacing on the reverse side of each

(a) Take the **pocket** pieces and double fold and iron down to the edge of interfacing.(b) Then sew close to the inner edge as shown

Then with right sides facing, sew **pocket** pieces together along long outer edge

Iron down seam on **outer mask** piece and do the same on the **pocket** piece

With right sides facing, sew **outer mask and pocket** pieces top and bottom as shown

(a) Turn inside out. (b) Then iron seams flat

(a) Double fold and iron down to about 2mm from the edge of the pocket on each side (b) Then sew close to the inner edge as shown

(a) Feed nose wire along the top of the mask (b) pin into place