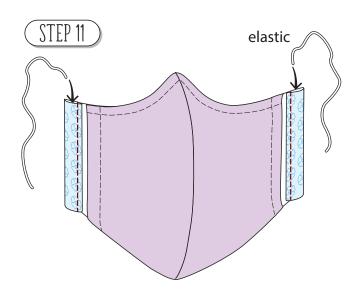

## STEP 10

Sew along top about 4mm down to allow for the nose wire.

Feed each elastic through the end channels and tie a knot

Now you have a completed face mask!!