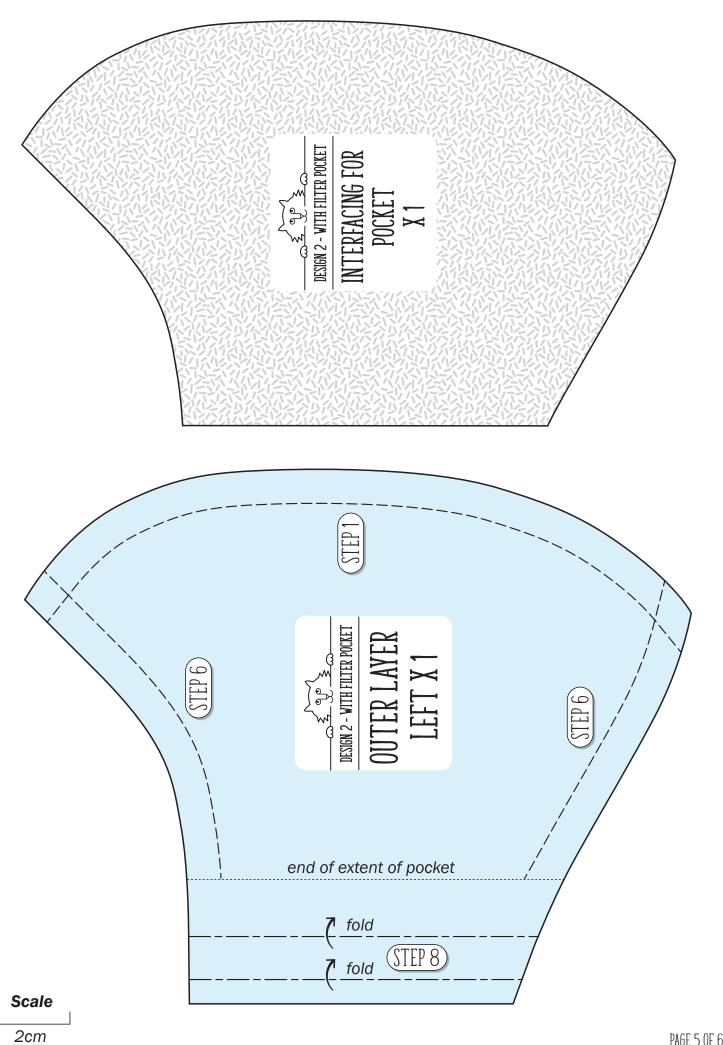

## ADULT DESIGN 2 - WITH FILTER POCKET

- Cut 2 x outer mask pieces (left and right)
- St. Co.
- Cut 2 x pocket pieces (left and right)
- Cut 2 x iron-on interface pieces (left and right)
- 2 x 200mm long 2 or 3mm round elastic (better than flat elastic that seems to pop off your ears!)
- \* 1 x wire for nose piece, ideally 120mm or up to 160mm long (you can buy ones specifically for masks online or can be a bag tie or a pipe cleaner)

With right sides facing, sew **outer mask** pieces together along long outer edge

Take the **pocket** pieces and iron on the interfacing on the reverse side of each

(a) Take the **pocket** pieces and double fold and iron down to the edge of interfacing.(b) Then sew close to the inner edge as shown

Then with right sides facing, sew **pocket** pieces together along long outer edge

Iron down seam on **outer mask** piece and do the same on the **pocket** piece

With right sides facing, sew **outer mask and pocket** pieces top and bottom as shown

(a) Turn inside out. (b) Then iron seams flat

(a) Double fold and iron down to about 2mm from the edge of the pocket on each side (b) Then sew close to the inner edge as shown

(a) Feed nose wire along the top of the mask (b) pin into place