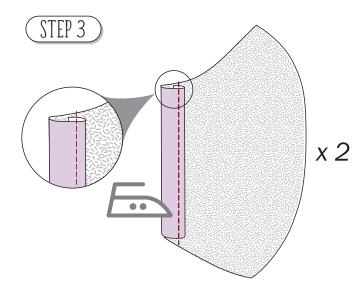

Then with right sides facing, sew **pocket** pieces together along long outer edge

Iron down seam on **outer mask** piece and do the same on the **pocket** piece

With right sides facing, sew **outer mask and pocket** pieces top and bottom as shown