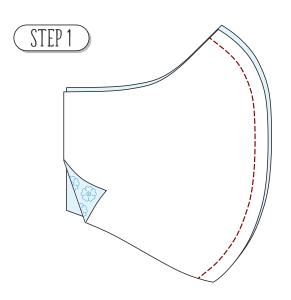

With right sides facing, sew **outer mask** pieces together along long outer edge

Take the **pocket** pieces and iron on the interfacing on the reverse side of each

(a) Take the **pocket** pieces and double fold and iron down to the edge of interfacing.(b) Then sew close to the inner edge as shown