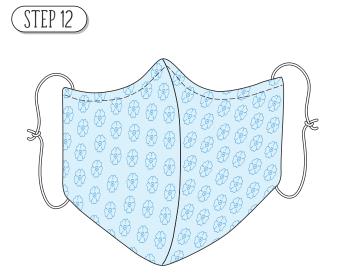

## STEP 10

Sew along top about 4mm down to allow for the nose wire.

Feed each elastic through the end channels and tie a knot

Now you have a completed face mask!!