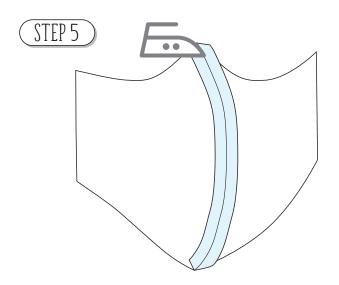

(a) Turn inside out. (b) Then iron seams flat

(a) Double fold and iron down to about 2mm from the edge of the pocket on each side (b) Then sew close to the inner edge as shown

(a) Feed nose wire along the top of the mask (b) pin into place