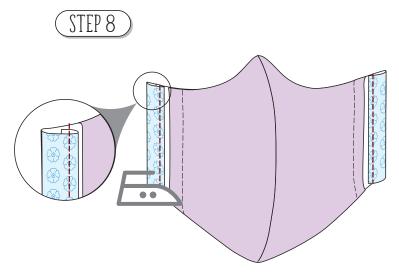

(a) Turn inside out. (b) Then iron seams flat

(a) Double fold and iron down to about 2mm from the edge of the pocket on each side (b) Then sew close to the inner edge as shown

(a) Feed nose wire along the top of the mask (b) pin into place