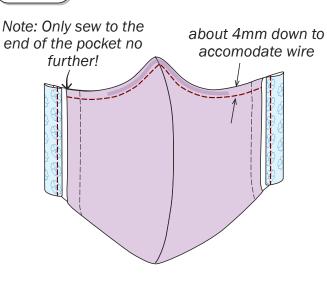

## STEP 10

Sew along top about 4mm down to allow for the nose wire.

Feed each elastic through the end channels and tie a knot

Now you have a completed face mask!!