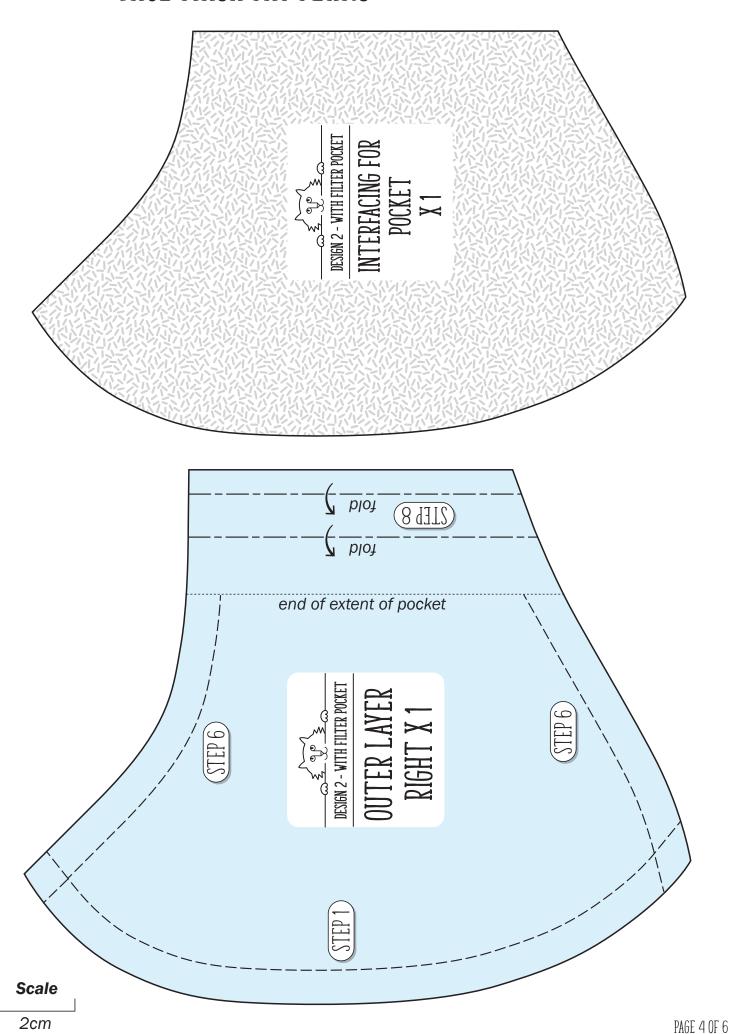

## ADULT DESIGN 2 - WITH FILTER POCKET

- Cut 2 x outer mask pieces (left and right)
- St. Co.
- Cut 2 x pocket pieces (left and right)
- Cut 2 x iron-on interface pieces (left and right)
- 2 x 200mm long 2 or 3mm round elastic (better than flat elastic that seems to pop off your ears!)
- \* 1 x wire for nose piece, ideally 120mm or up to 160mm long (you can buy ones specifically for masks online or can be a bag tie or a pipe cleaner)

With right sides facing, sew **outer mask** pieces together along long outer edge

Take the **pocket** pieces and iron on the interfacing on the reverse side of each

(a) Take the **pocket** pieces and double fold and iron down to the edge of interfacing.(b) Then sew close to the inner edge as shown

Then with right sides facing, sew **pocket** pieces together along long outer edge

Iron down seam on **outer mask** piece and do the same on the **pocket** piece

With right sides facing, sew **outer mask and pocket** pieces top and bottom as shown

(a) Turn inside out. (b) Then iron seams flat

(a) Double fold and iron down to about 2mm from the edge of the pocket on each side (b) Then sew close to the inner edge as shown

(a) Feed nose wire along the top of the mask (b) pin into place