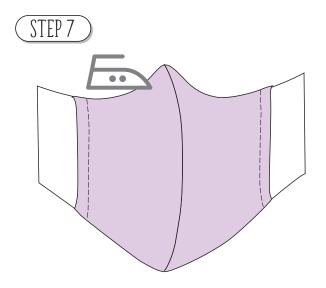

(a) Turn inside out. (b) Then iron seams flat

(a) Double fold and iron down to about 2mm from the edge of the pocket on each side (b) Then sew close to the inner edge as shown

(a) Feed nose wire along the top of the mask (b) pin into place

## STEP 10

Sew along top about 4mm down to allow for the nose wire.

Feed each elastic through the end channels and tie a knot

Now you have a completed face mask!!