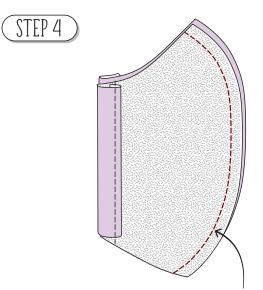

Then with right sides facing, sew **pocket** pieces together along long outer edge

Iron down seam on **outer mask** piece and do the same on the **pocket** piece

With right sides facing, sew **outer mask and pocket** pieces top and bottom as shown