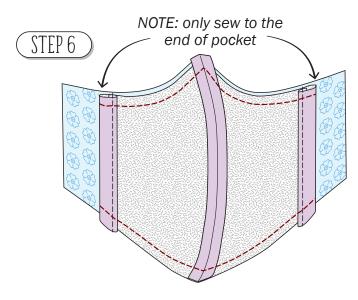

(a) Turn inside out. (b) Then iron seams flat

(a) Double fold and iron down to about 2mm from the edge of the pocket on each side (b) Then sew close to the inner edge as shown

(a) Feed nose wire along the top of the mask (b) pin into place