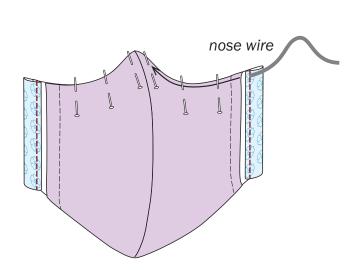

(a) Turn inside out. (b) Then iron seams flat

(a) Double fold and iron down to about 2mm from the edge of the pocket on each side (b) Then sew close to the inner edge as shown

(a) Feed nose wire along the top of the mask (b) pin into place